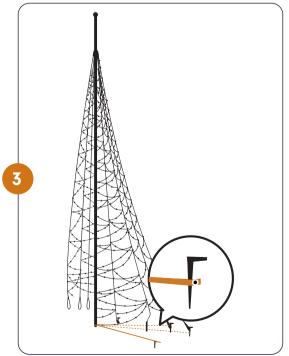

When placing the Fairybell® back into the box, hold the top hook and lower the bottom part (plugs and elastics) first into the box and finish on top with the hook. Always store the Fairybell® in a clean and dry place. Lower the Fairybell® at windforce 6 or higher.