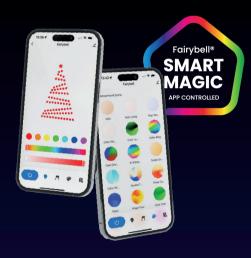

## Download the Tuya App and start your Fairybell Magic today!

Fairybell® is a registered trademark of Hemsson Holding BV www.fairybell.com

This is a worldwide patented product | Certifications: CE and

Assembly instructions - Opbouw instructies Aufbauanleitung - Instruction de construction Istruzioni di assemblaggio - Monteringsanvisning

# How to start your Fairybell<sup>®</sup> Magic.

- 1. Download the Tuya app in the App Store or Play Store.
- 2. Make a new account or log-in to an existing account.
- 3. To add Fairybell Smart Magic press + in the top right corner.

To connect Fairybell Smart Magic with Tuya, make sure that you have followed all the previous steps, you are using a 2.4Ghz network and Fairybell Smart Magic is turned on.

- 4. Hold the button on the transformer until Fairybell Smart Magic starts to blink.
- 6. Follow the steps in the Tuya app to connect Fairybell Smart Magic.