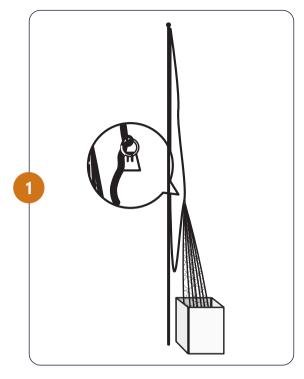

When placing the Fairybell® back into the box, hold the top hook and lower the bottom part (plugs and elastics) first into the box and finish on top with the hook. Always store the Fairybell® in a clean and dry place. Lower the Fairybell® at windforce 6 or higher.