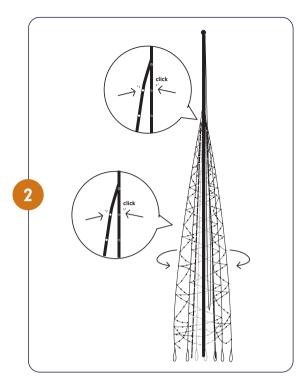

When placing the Fairybell® back into the box, hold the top hook and lower the bottom part (plugs and elastics) first into the box and finish on top with the hook. Always store the Fairybell® in a clean and dry place. Lower the Fairybell® at windforce 6 or higher.