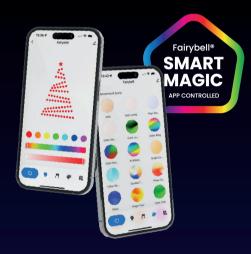

### Download the Tuya App and start your Fairybell Magic today!

Fairybell® is a registered trademark of Hemsson Holding BV www.fairybell.com

This is a worldwide patented product | Certifications: CE and RoHS compliant | FSP0958

## How to start your Fairybell® Magic.

- 1. Download the Tuya app in the App Store or Play Store.
- 2. Make a new account or log-in to an existing account.
- 3. To add Fairybell Smart Magic press + in the top right corner.

To connect Fairybell Smart Magic with Tuya, make sure that you have followed all the previous steps, you are using a 2.4Ghz network and Fairybell Smart Magic is turned on.

- 4. Hold the button on the transformer until Fairybell Smart Magic starts to blink.
- 6. Follow the steps in the Tuya app to connect Fairybell Smart Magic.