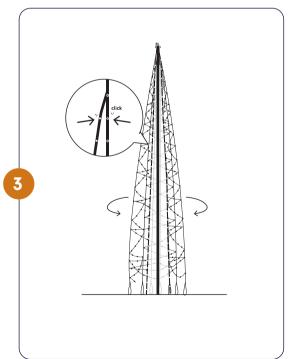

When placing the Fairybell® back into the box, hold the top hook and lower the bottom part (plugs and elastics) first into the box and finish on top with the hook. Always store the Fairybell® in a clean and dry place. Lower the Fairybell® at windforce 6 or higher.