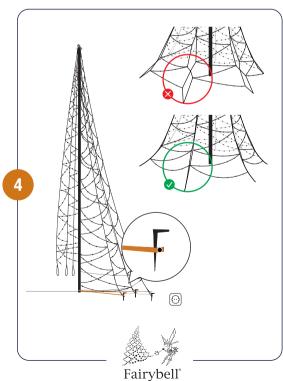

#### **Important information**

After (seasonal) use, make sure the Fairybell® is completely dry. Lay the Fairybell® out on the ground and tie the orange ribbons around various sections of the Fairybell® (straps with lights) so that next season you start with an untangled Fairybell®.