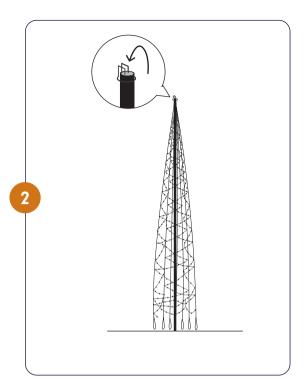

When placing the Fairybell® back into the box, hold the top hook and lower the bottom part (plugs and elastics) first into the box and finish on top with the hook. Always store the Fairybell® in a clean and dry place. Lower the Fairybell® at windforce 6 or higher.